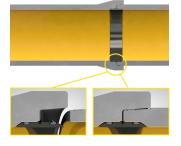

Integrated internal coupler eliminates the need for field welding in most diameters. Dual-tilting edge gaskets seal against recessed HDPE liner, providing a corrosion-resistant system.