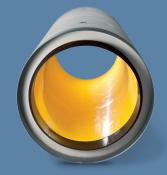

# **Perfect Pipe**

Perfect Pipe is a Reinforced Concrete Pipe (RCP) lined with a High-Density Polyethylene (HDPE) plastic lining that protects concrete from microbial-induced corrosion (MIC) commonly found in municipal wastewater systems and features an internal coupler that offers weld-free connection of pipe joints.

Integrated internal coupler eliminates the need for field welding in most diameters. Dual-tilting edge gaskets seal against recessed HDPE liner, providing a corrosion-resistant system.