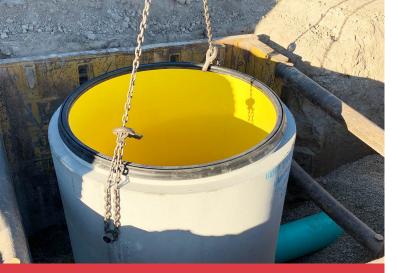

# **Perfect Lined Manhole**

Perfect Lined Manhole is a reinforced precast concrete manhole lined with high-quality synthetic polymer liner which protects the concrete from Microbial Induced Corrosion (MIC) when exposed to wastewater.

Revolutionizing
Wastewater Systems

Perfect Pipe and Perfect Lined Manholes offer cutting-edge corrosion resistance for municipal sewer infrastructure

Combining the inherent strength of concrete with an acid-resistant lining, our Perfect Pipe and Perfect Lined Manholes offer a 100+ year design life, providing longevity to your sanitary sewer system. Perfect Pipe and Perfect Lined Manholes can connect to any new or existing sanitary lines. The integrated