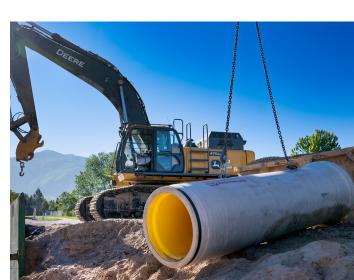

Revolutionizing
Wastewater Systems

Perfect Pipe and Perfect Lined Manholes offer cutting-edge corrosion resistance for municipal sewer infrastructure

Combining the inherent strength of concrete with an acid-resistant lining, our Perfect Pipe and Perfect Lined Manholes offer a 100+ year design life, providing longevity to your sanitary sewer system. Perfect Pipe and Perfect Lined Manholes can connect to any new or existing sanitary lines. The integrated

# **Perfect Pipe**

Perfect Pipe is a Reinforced Concrete Pipe (RCP) lined with a High-Density Polyethylene (HDPE) plastic lining that protects concrete from microbial-induced corrosion (MIC) commonly found in municipal wastewater systems and features an internal coupler that offers weld-free connection of pipe joints.