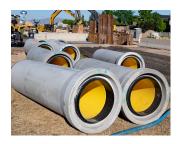

# **Perfect Pipe**

Perfect Pipe is a Reinforced Concrete Pipe (RCP) lined with a High-Density Polyethylene (HDPE) plastic lining that protects concrete from microbial-induced corrosion (MIC) commonly found in municipal wastewater systems and features an internal coupler that offers weld-free connection of pipe joints.

#### **STANDARD**

ASTM C76, ASTM C655, ASTM C443, ASTM C361, AASHTO M170, AASHTO M242, AASHTO M198, ASCE 27

24" - 60" diameter (with weldfree internal coupler). Larger diameter with field welded joints available.