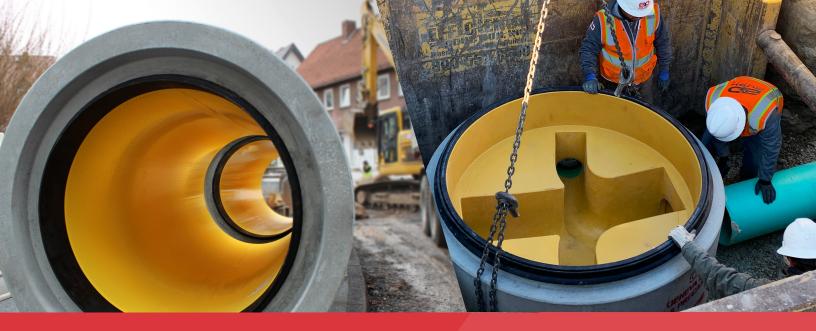

Revolutionizing
Wastewater Systems

Perfect Pipe and Perfect Lined Manholes offer cutting-edge corrosion resistance for municipal sewer infrastructure

Combining the inherent strength of concrete with an acid-resistant lining, our Perfect Pipe and Perfect Lined Manholes offer a 100+ year design life, providing longevity to your sanitary sewer system. Perfect Pipe and Perfect Lined Manholes can connect to any new or existing sanitary lines. The integrated

coupler and gaskets create a watertight seal without the need for field welding of joints. The anchored plastic liner provides 360° corrosion protection at a lower maintenance cost than spray liners or admixtures. Reduce the lifecycle cost of your assets by specifying Perfect Lined Systems on your next project.

# **Perfect Lined Manhole**

Perfect Lined Manhole is a reinforced precast concrete manhole lined with high-quality synthetic polymer liner which protects the concrete from Microbial Induced Corrosion (MIC) when exposed to wastewater.

# **Perfect Pipe**

Perfect Pipe is a Reinforced Concrete Pipe (RCP) lined with a High-Density Polyethylene (HDPE) plastic lining that protects concrete from microbial-induced corrosion (MIC) commonly found in municipal wastewater systems and features an internal coupler that offers weld-free connection of pipe joints.