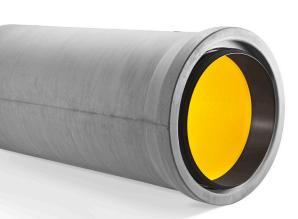

# **Perfect Pipe**

Perfect Pipe is a Reinforced Concrete Pipe (RCP) lined with a High-Density Polyethylene (HDPE) plastic lining that protects concrete from microbial-induced corrosion (MIC) commonly found in municipal wastewater systems and features an internal coupler that offers weld-free connection of pipe joints.

#### **STANDARD**

ASTM C76, ASTM C655, ASTM C443, ASTM C361, AASHTO M170, AASHTO M242, AASHTO M198, ASCE 27

24" - 60" diameter (with weldfree internal coupler). Larger diameter with field welded joints available.

Integrated internal coupler eliminates the need for field welding in most diameters. Dual-tilting edge gaskets seal against recessed HDPE liner, providing a corrosion-resistant system.