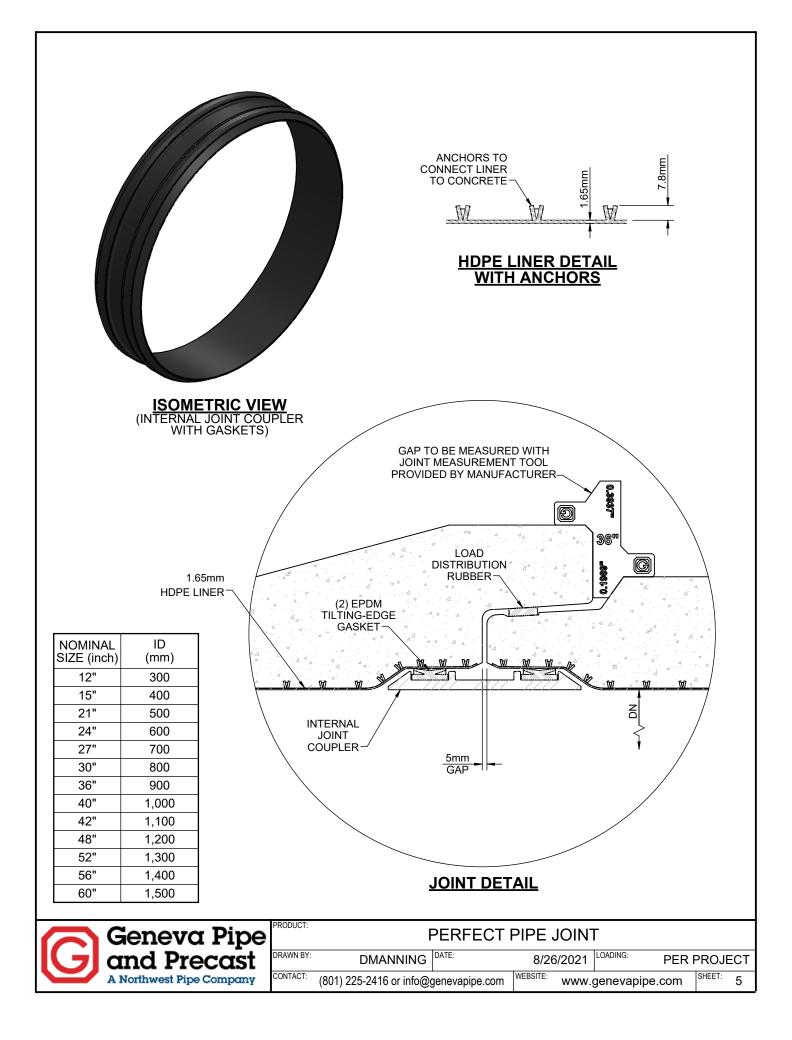

| NOMINAL<br>SIZE (inch)   ID<br>(mm)     12"   300     15"   400     21"   500     24"   600     27"   700     30"   800     36"   900     40"   1,000     42"   1,100     48"   1,200     52"   1,300     56"   1,400     60"   1,500 | <sup>3.0m</sup><br>(2) LIFTING<br>ANCHORS<br>(2) LIFTING<br>(2) LIFTING<br>( |
|---------------------------------------------------------------------------------------------------------------------------------------------------------------------------------------------------------------------------------------|---------------------------------------------------------------------------------------------------------------------------------------------------------------------------------------------------------------------------------------------------------------------------------------------------------------------------------------------------------------------------------------------------------------------------------------------------------------------------------------------------------------------------------------------------------------------------------------------------------------------------------------------------------------------------------------------------------------------------------------------------------------------------------------------------------------------------------------------------------------------------------------------------------------------------------------------------------------------------------------------------------------------------------------------------------------------------------------------------------------------------------------------------------------------------------------------------------------------------------------------------------------------------------------------------------------------------------------------------------------------------------------------------------------------------------------------------------------------------------------------------------------------------------------------------------------------------------------------------------------------------------------------------------------------------------------------------------------------------------------------------------------------------------------------------------------------------------------------------------------------------------------------------------------------------------------------------------------------------------------------------------------------------------------------------------------------------------------------------------------------------------------------------------------------------------------------------------------------------------------------------------------------------------------------------------------------------------------------------------------------------------------------------------------------------------------------------------------------|
| and Precast<br>A Northwest Pipe Company                                                                                                                                                                                               | DRAWN BY:   DMANNING   DATE:   8/26/2021   LOADING:   PER PROJECT     CONTACT:   (801) 225-2416 or info@genevapipe.com   WEBSITE:   www.genevapipe.com   SHEET:   2                                                                                                                                                                                                                                                                                                                                                                                                                                                                                                                                                                                                                                                                                                                                                                                                                                                                                                                                                                                                                                                                                                                                                                                                                                                                                                                                                                                                                                                                                                                                                                                                                                                                                                                                                                                                                                                                                                                                                                                                                                                                                                                                                                                                                                                                                                 |