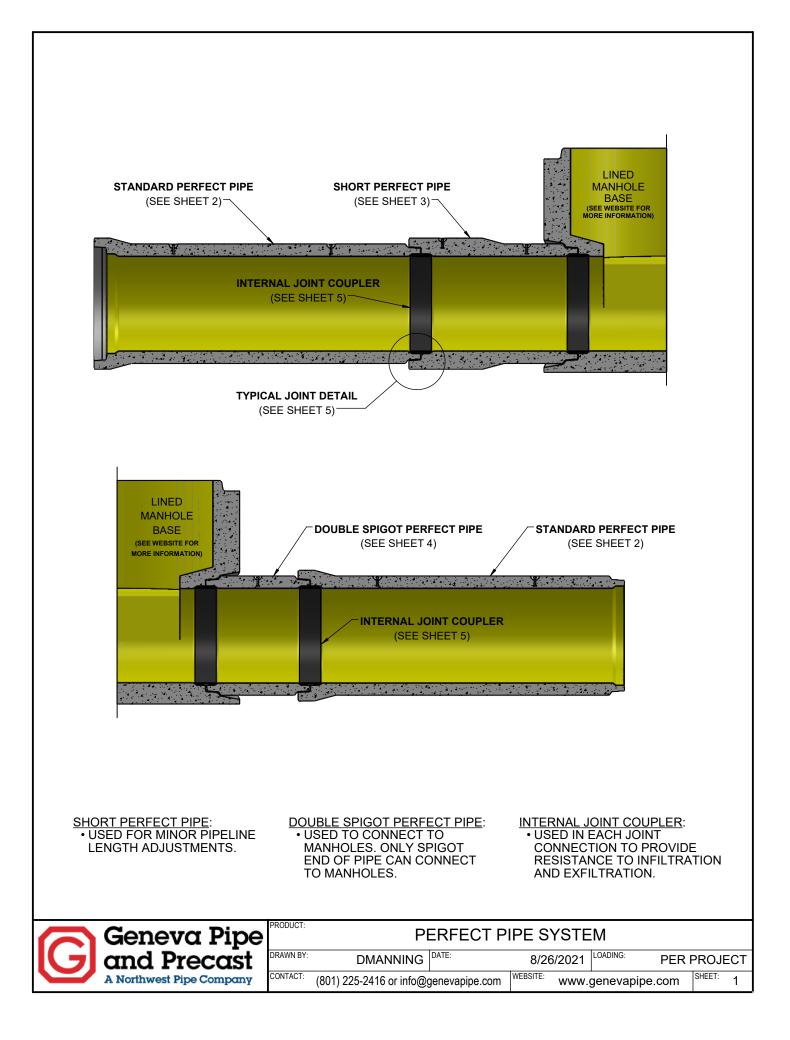

| NOMINAL<br>SIZE (inch)   ID<br>(mm)     12"   300     15"   400     21"   500     24"   600     27"   700     30"   800     36"   900     40"   1,000     42"   1,100     48"   1,200     52"   1,300     56"   1,400     60"   1,500 | <sup>3.0m</sup><br>(2) LIFTING<br>ANCHORS<br>(2) LIFTING<br>(2) LIFTING<br>( |
|---------------------------------------------------------------------------------------------------------------------------------------------------------------------------------------------------------------------------------------|------------------------------------------------------------------------------------------------------------------------------------------------------------------------------------------------------------------------------------------------------------